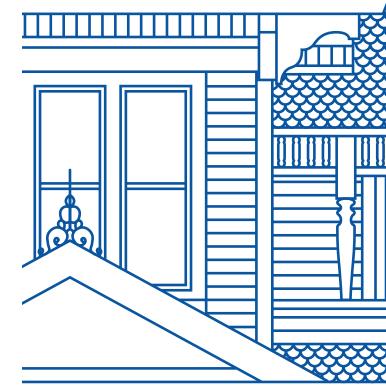

Embodying an era when the only thing more abundant than wood was the public's love for rich ornamentation, Victorian mouldings represent a high point of beautiful trim and elaborate millwork. From high baseboards and decorative wainscots at the floor to picture rails and stacked crown mouldings at the ceiling, Victorian mouldings were a completion package, all centered around the classic reeded pilaster casing with plinth blocks and corner blocks that define the look of the period.