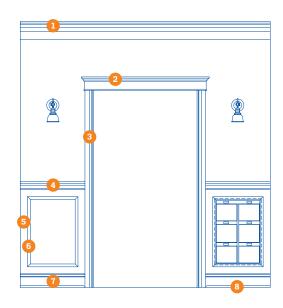

#### **LEFT WALL** BRIGHTWORK

- CROWN BUILDUP MGH75 / MGH3244
- 2 ARCHITRAVE MGH5020
- 3 CASING MGH754
- 4 WAINSCOT CAP MGH706
- 5 BASEBOARD MGH545
- 6 STOOL BUILDUP GASF1021 / MGH754
- 1/2" FIR PLY SUBSTRATE
- PANEL MOULD MGH703
- 9 BASE SHOE MGH3288