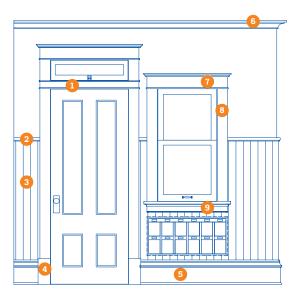

#### RIGHT WALL WINDSORONE

- TRANSOM BOTTOM WOSTOO1 / PFJ13
- WAINSCOT CAP WOWCOO3
- 3 WAINSCOT BEADBOARD WOSPBC4
- 4 PLINTH BLOCKS PFJ16
- BASEBOARD BUILDUP WOWCOO2 / WOBMOO3 /WOBSOO1
- 6 CORNICE BUILDUP WOCMOO4 / PFJ12
- 1 HEADER BUILDUP WOHCOO1 / PFJ15 / WOSTOO1
- 8 CASING WOCSOO3
- 9 STOOL BUILDUP WOWS002 / WOCS007 / WOCV001