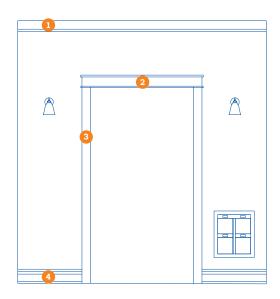

## **CENTER WALL**METRIE TRUE CRAFT SCENE I

- CROWN METCTC1W2PMD
- 2 ARCHITRAVE METCTC1A1PMD
- 3 CASING METCTC1C2PMD
- 4 BASEBOARD METCTC1B2PMD