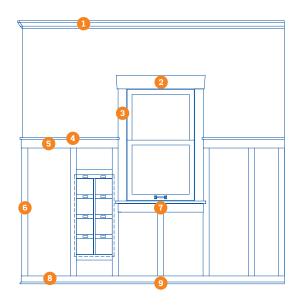

## RIGHT WALL WINDSORONE CLASSICAL CRAFTSMAN

- 1 CORNICE WOCMOO5
- PICTURE MOULDING WOPMOO4
- 3 HEADER BUILDUP WOHCOO1 / PFJ15 / WOSTOO1
- 4 CASING WOCSOO3
- 5 STOOL BUILDUP WOWS002 / WOCV001 / PFJ14
- 6 BATTEN GASF265
- 1/2" PAINTED MDO
- 8 BASE BUILDUP WOBMOO3 / WOBSOO1
- 9 1X2 CAP PFJ12
- 10 APRON PFJ15
- 1 PLINTH BUILDUP WOCSOO3 / WOPBOO1