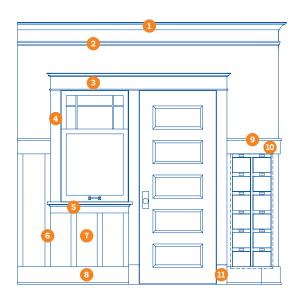

#### **LEFT WALL** BRIGHTWORK

- 1 crown GASF051
- 2 HEADER CVG546
- 3 CASING CVG14
- **△ CAP** CVG122
- 6 APRON CVG126
- 6 BATTEN GASF265
- 7 STOOL BUILDUP CVG546 / CVG544
- 8 BASEBOARD MGH3112
- 9 SHOE MGH3288