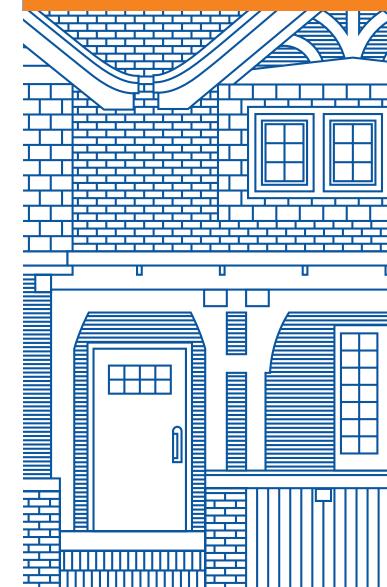

Inspired by reformers like
Gustav Stickley who touted the
beauty of natural materials and
the importance of handwork,
mouldings of the Arts and Crafts
movement possess a thoughtful
character and rugged simplicity.
Cleaner and more angular than
the fancy Victorian styles that
preceded them, craftsman
mouldings are usually built around
a post and lintel look, often with
creative joinery that evokes mortise
and tenon or pegged construction.

# CRAFTSMAN

THE MOULDING SHOWROOM AT DUNN LUMBER BELLEVUE