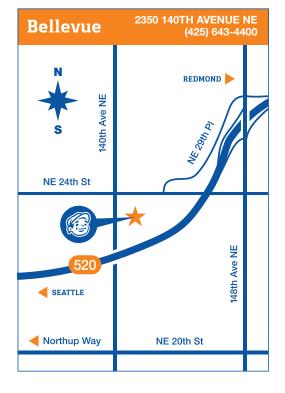

## MOULDING PROJECT

with

 $\bigoplus$ 

## **DUNN' LUMBER**



### **MOULDING TERMS**

- CROWN MOULDING
- 2 CASING
- ARCHITRAVE (HEADER)
- CHAIR RAIL / WAINSCOT CAP
- PANEL MOULDING / WAINSCOTING
- BASE
- BASE SHOE
- WINDOW (SILL)
- WINDOW (APRON)

# VISIT THE MOULDING SHOWROOM AT OUR BELLEVUE LOCATION



"Moulding is worth experiencing firsthand. That's why we created our Bellevue moulding showroom, where you can tour six different architectural styles to see how they uniquely compliment floors, walls, windows, and doors. The showroom is a place where homeowners can envision their dream home, get answers from our experienced team members, or sit down with their contractor to lay out some plans and talk."

- MIKE DUNN

### START YOUR PROJECT

If you're ready to start your project, email us at mouldings@dunnlumber.com to make an appointment, or visit any one of Dunn Lumber's nine locations to discuss your project details with our experienced team members.

To see how our moulding options add to the look and feel of a home, visit the moulding, window, door, and cabinet showrooms at our Bell