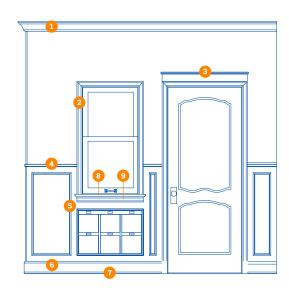

### **MOULDING TERMS**

- CROWN MOULDING
- 2 CASING
- ARCHITRAVE (HEADER)
- CHAIR RAIL / WAINSCOT CAP
- PANEL MOULDING / WAINSCOTING
- BASE
- BASE SHOE
- WINDOW (SILL)
- WINDOW (APRON)